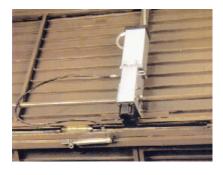

## GATE OPERATORS



These electro-hydraulic gate operators feature highly efficient gear pumps, hydraulic damping at both ends of stroke and various locking options.

4LR (Residential) swing-gate operators



These gate operators have all of the features of the 3LR range but also have a larger tank for intensive applications as well as longer stroke options.

3LC (Community) swing-gate operators



These electro-hydraulic garage door operators feature highly efficient gear pumps and optional hydraulic damping at both ends of stroke.

Minimax medium duty garage door operator



These garage door operators have all of the features of the Minimax range but also have a larger tank for intensive applications as well as higher force for larger doors and various locking options. Damping at both ends of stroke as standard.

Rotor-Unic heavy duty garage door operator