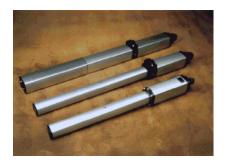

## GATE OPERATORS

These electro-hydraulic gate operators feature highly efficient gear pumps, hydraulic damping at both ends of stroke and various locking options.

4LR (Residential) swing-gate operators

These gate operators have all of the features of the 3LR range but also have a larger tank for intensive applications as well as longer stroke options.

3LC (Community) swing-gate operators

These electro-hydraulic garage door operators feature highly efficient gear pumps and optional hydraulic damping at both ends of stroke.