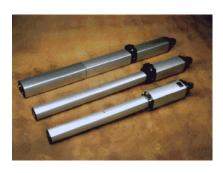

Minimax medium duty garage door operator

These garage door operators have all of the features of the Minimax range but also have a larger tank for intensive applications as well as higher force for larger doors and various locking options. Damping at both ends of stroke as standard.

Rotor-Unic heavy duty garage door operator