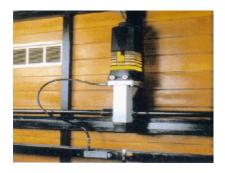

Minimax medium duty garage door operator

These garage door operators have all of the features of the Minimax range but also have a larger tank for intensive applications as well as higher force for larger doors and various locking options. Damping at both ends of stroke as standard.